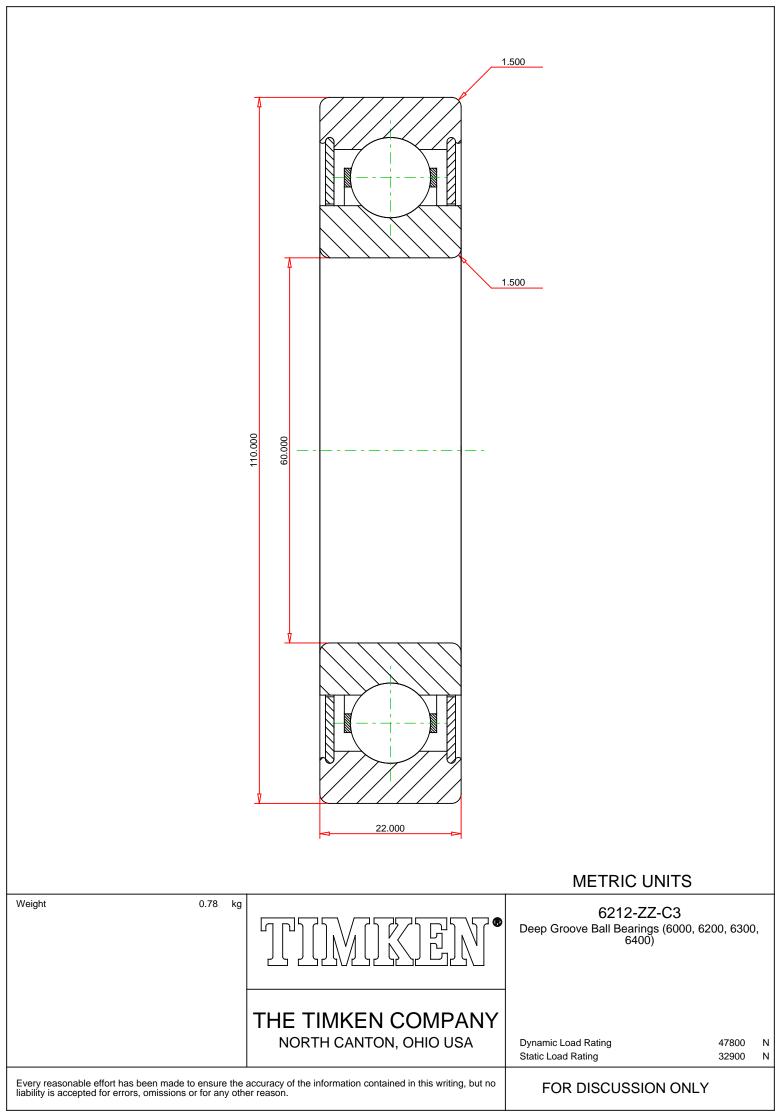

## Specifications | Dimensions | Basic Load Ratings | Factors

| Specifications – |                      |               |  |  |  |  |
|------------------|----------------------|---------------|--|--|--|--|
|                  | Clearance            | C3            |  |  |  |  |
|                  | Bore Size d          | 60 mm         |  |  |  |  |
|                  | Features             | Shields       |  |  |  |  |
|                  | Bearing Type         | Standard DGBB |  |  |  |  |
|                  |                      |               |  |  |  |  |
| - Dimensions     |                      |               |  |  |  |  |
|                  | Outside Diameter D   | 110 mm        |  |  |  |  |
|                  | Outside Ring Width B | 22 mm         |  |  |  |  |

1.5 mm

| Basic Load Ratings |                          |          |  |  |  |
|--------------------|--------------------------|----------|--|--|--|
|                    | Cr - Dynamic Load Rating | 47800 N  |  |  |  |
|                    | COr - Static Load Rating | 32900 N  |  |  |  |
| Factors –          |                          |          |  |  |  |
|                    |                          |          |  |  |  |
|                    | Grease Reference Speed   | 6500 rpm |  |  |  |
|                    | Oil Reference Speed      | 9300 rpm |  |  |  |