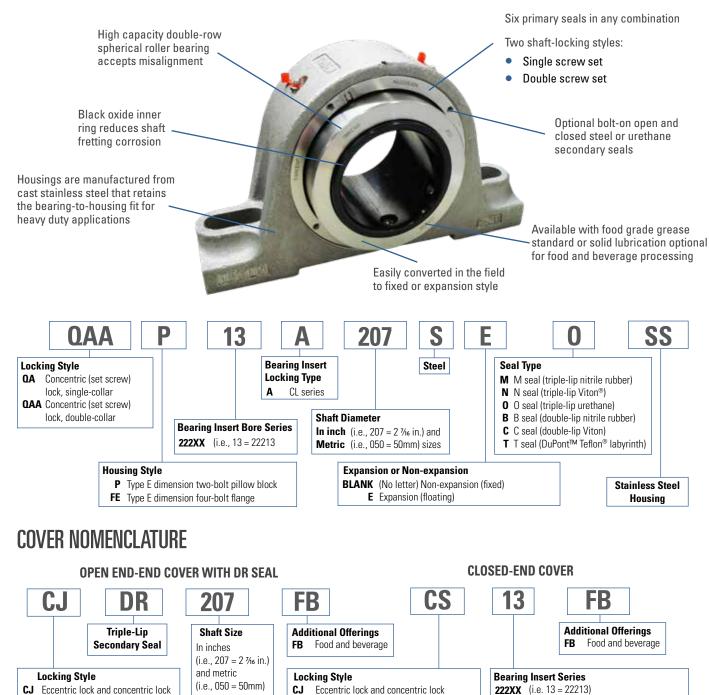

On the inside, these durable, versatile mounted bearings feature six primary seals in any combination, plus an optional secondary seal. The black oxide inner ring reduces shaft fretting corrosion. Applications ideal for this product include pulp and paper processing to waste water, marine and food and beverage processing.

### **VERSATILE DESIGN OPTIONS**

- Optically and metal detected urethane covers available
- Available in 2-bolt QAP, 4-bolt QAAPF pillow blocks and 4-bolt flange (Type E) dimensions
- Single or double collar set screw locking
- Stainless
  - Housing
  - NU Nuts
  - Hardware
  - Collar
- Size Range 17/16 4 in. (35 100 mm)

## SOLID-BLOCK MOUNTED SPHERICAL ROLLER BEARINGS WITH STAINLESS STEEL HOUSING

Tapered adapter lock

СК

## CALL ON TIMKEN

**CK** Tapered adapter lock

For your nearest Timken sales representative, visit www.timken.com