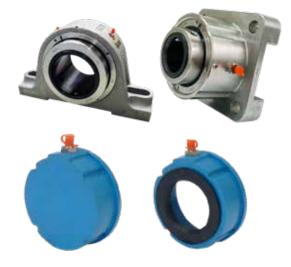

#### TIMKEN® SOLID-BLOCK MOUNTED SPHERICAL ROLLER BEARINGS

When strength and versatility matter most, Timken Solid-Block Mounted Spherical Roller Bearings are the answer.

On the outside, the rugged housing of Timken Solid-Block Mounted Spherical Roller Bearings is engineered from cast stainless steel to withstand the harshest conditions. The units are unaffected by washdown and stand up to process moisture and chemical sanitation.

On the inside, these durable, versatile mounted bearings feature six primary seals in any combination, plus an optional secondary seal. The black oxide inner ring reduces shaft fretting corrosion. Applications ideal for this product include pulp and paper processing to waste water, marine and food and beverage processing.

### **VERSATILE DESIGN OPTIONS**

- Optically and metal detected urethane covers available
- Available in 2-bolt QAP, 4-bolt QAAPF pillow blocks and 4-bolt flange (Type E) dimensions
- Single or double collar set screw locking
- Stainless
  - Housing
  - NU Nuts
  - Hardware
  - Collar
- Size Range 17/16 4 in. (35 100 mm)