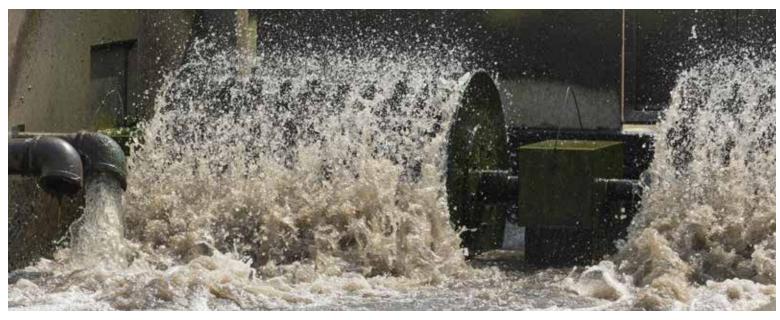

#### TIMKEN® SOLID-BLOCK MOUNTED SPHERICAL ROLLER BEARINGS

When strength and versatility matter most, Timken Solid-Block Mounted Spherical Roller Bearings are the answer.

On the outside, the rugged housing of Timken Solid-Block Mounted Spherical Roller Bearings is engineered from cast stainless steel to withstand the harshest conditions. The units are unaffected by washdown and stand up to process moisture and chemical sanitation.

On the inside, these durable, versatile mounted bearings feature six primary seals in any combination, plus an optional secondary seal. The black oxide inner ring reduces shaft fretting corrosion. Applications ideal for this product include pulp and paper processing to waste water, marine and food and beverage processing.