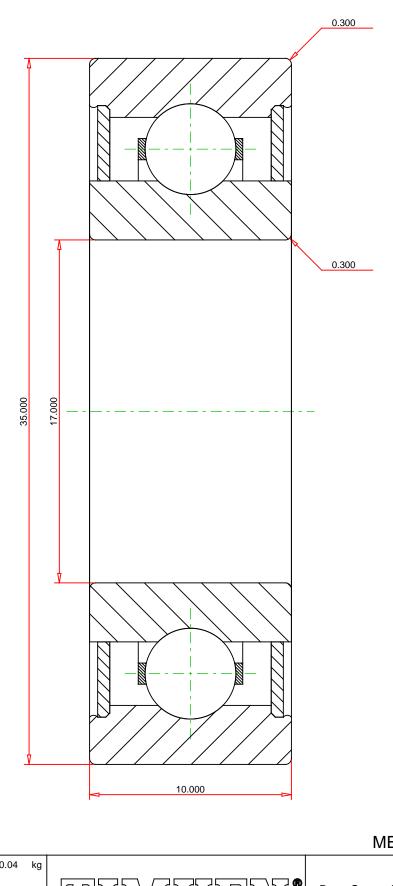

## <u>Specifications</u> | <u>Dimensions</u> | <u>Basic Load Ratings</u> | <u>Factors</u>

| Specifications – |            |               |  |  |
|------------------|------------|---------------|--|--|
| Cle              | earance    | CO (Normal)   |  |  |
| Вог              | re Size d  | 17 mm         |  |  |
| Fea              | atures     | Contact Seals |  |  |
| Bea              | aring Type | Standard DGBB |  |  |
|                  |            |               |  |  |

| Dimensions - |                      |        |  |  |  |
|--------------|----------------------|--------|--|--|--|
|              | Outside Diameter D   | 35 mm  |  |  |  |
|              | Outside Ring Width B | 10 mm  |  |  |  |
| Ť            | adius Rs min         | 0.3 mm |  |  |  |

**METRIC UNITS** 

6003-2RS

Weight 0.04 k

Deep Groove Ball Bearings (6000, 6200, 6300, 6400)

THE TIMKEN COMPANY
NORTH CANTON, OHIO USA

Dynamic Load Rating Static Load Rating 6000 N 3300 N

Static Load Rating