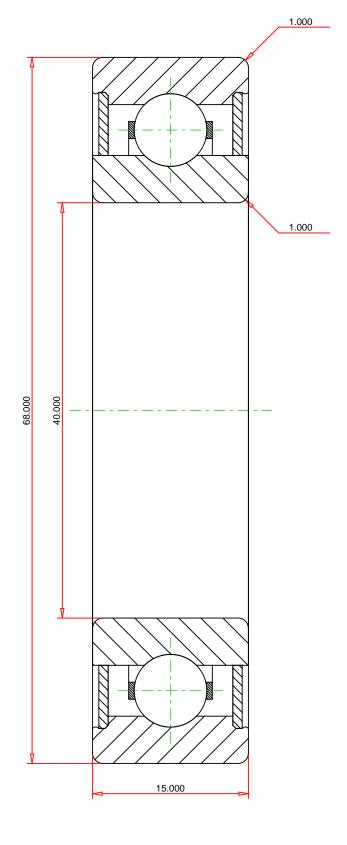

## <u>Specifications</u> | <u>Dimensions</u> | <u>Basic Load Ratings</u> | <u>Factors</u>

| Specifications – |              |               |  |  |
|------------------|--------------|---------------|--|--|
|                  | Clearance    | C3            |  |  |
|                  | Bore Size d  | 40 mm         |  |  |
|                  | Features     | Contact Seals |  |  |
|                  | Bearing Type | Standard DGBB |  |  |
|                  |              |               |  |  |

| Dim | nensions             |       | _ |
|-----|----------------------|-------|---|
|     | Outside Diameter D   | 68 mm |   |
|     | Outside Ring Width B | 15 mm |   |
| (7  | adius Rs min         | 1 mm  |   |