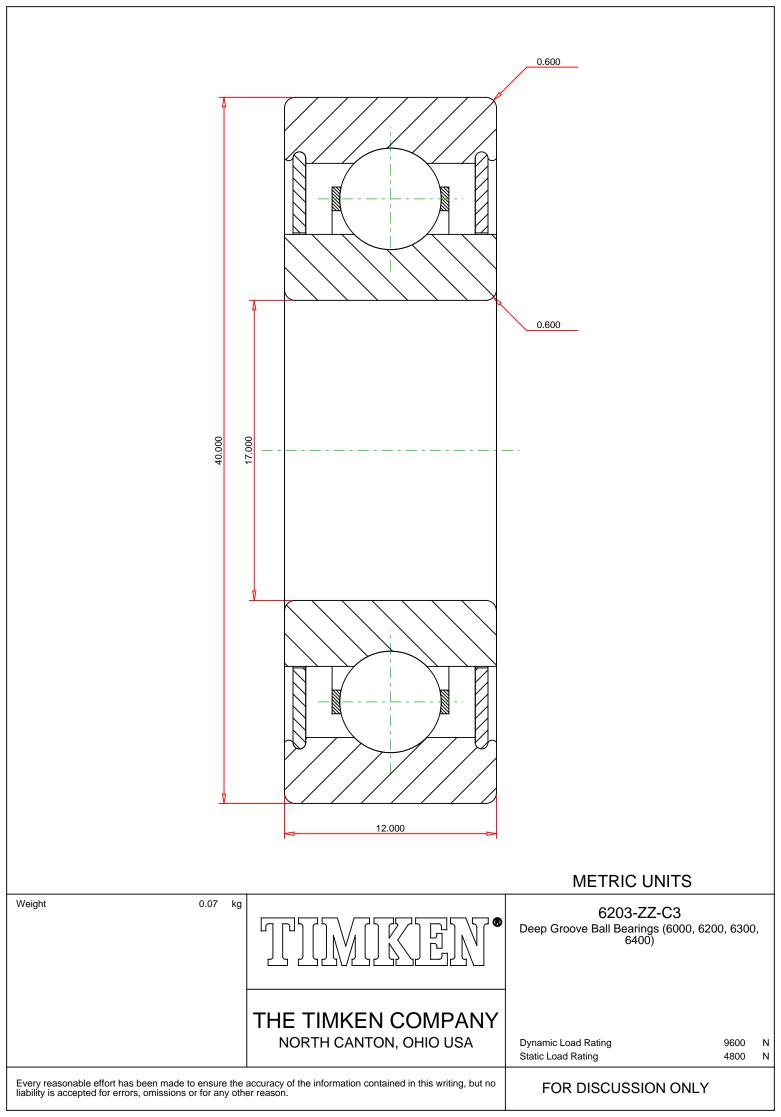

## Specifications | Dimensions | Basic Load Ratings | Factors

adius Rs min

| Specifications – |                      |               |  |  |  |
|------------------|----------------------|---------------|--|--|--|
|                  | Clearance            | C3            |  |  |  |
|                  | Bore Size d          | 17 mm         |  |  |  |
|                  | Features             | Shields       |  |  |  |
|                  | Bearing Type         | Standard DGBB |  |  |  |
| Din              | imensions            |               |  |  |  |
|                  | Outside Diameter D   | 40 mm         |  |  |  |
|                  | Outside Ring Width B | 12 mm         |  |  |  |

0.6 mm

| 4/26/2025 | Page | 2 | of 2 | 2 |
|-----------|------|---|------|---|
|-----------|------|---|------|---|

| Basic Load Ratings |                          |           |  |  |  |
|--------------------|--------------------------|-----------|--|--|--|
|                    | Cr - Dynamic Load Rating | 9600 N    |  |  |  |
|                    | C0r - Static Load Rating | 4800 N    |  |  |  |
| Factors            |                          |           |  |  |  |
|                    | Grease Reference Speed   | 17000 rpm |  |  |  |
|                    | Oil Reference Speed      | 25000 rpm |  |  |  |