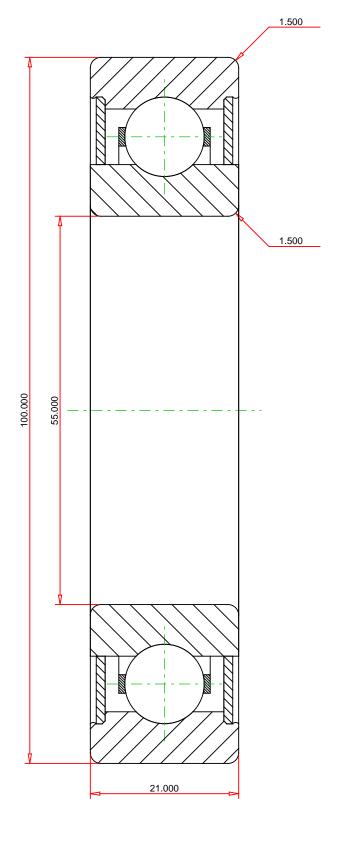

## <u>Specifications</u> | <u>Dimensions</u> | <u>Basic Load Ratings</u> | <u>Factors</u>

| Specifications – |              |               |  |  |  |
|------------------|--------------|---------------|--|--|--|
|                  | Clearance    | C3            |  |  |  |
|                  | Bore Size d  | 55 mm         |  |  |  |
|                  | Features     | Contact Seals |  |  |  |
|                  | Bearing Type | Standard DGBB |  |  |  |
|                  |              |               |  |  |  |

| Dimensions |                      |        |  |  |
|------------|----------------------|--------|--|--|
|            |                      |        |  |  |
|            | Outside Diameter D   | 100 mm |  |  |
|            | Outside Ring Width B | 21 mm  |  |  |
|            | adius Rs min         | 1.5 mm |  |  |