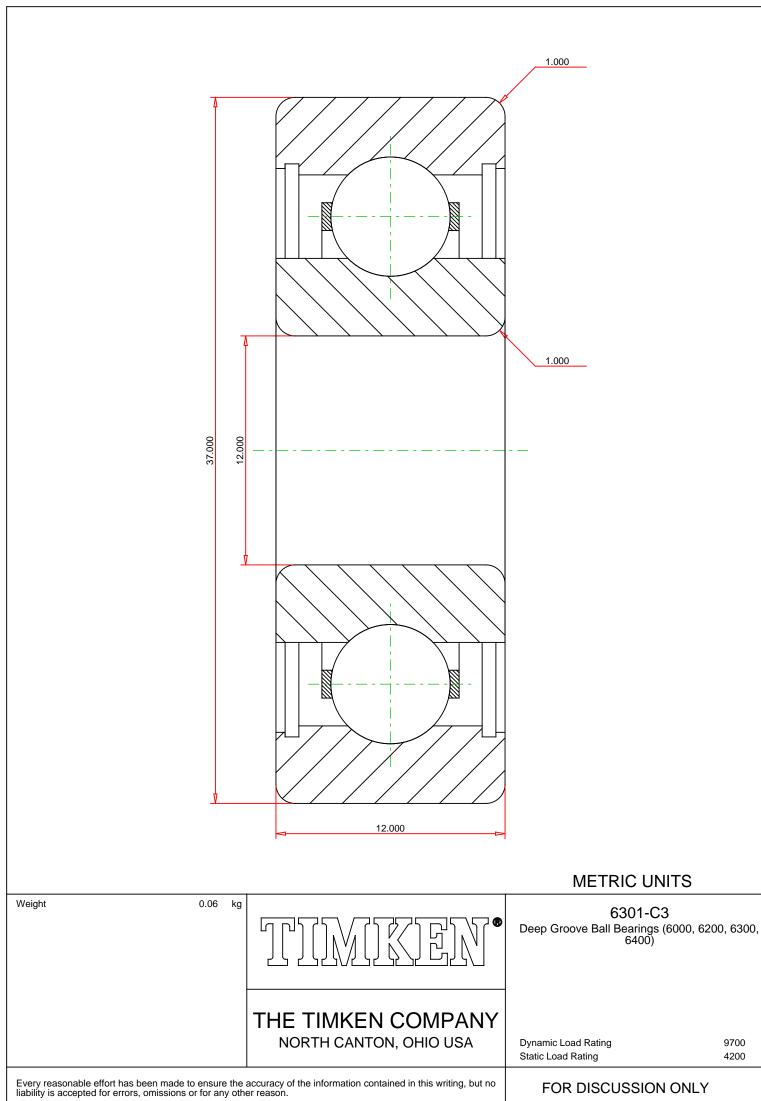

## <u>Specifications</u> | <u>Dimensions</u> | <u>Basic Load Ratings</u> | <u>Factors</u>

| Specifications – |              |               |  |  |
|------------------|--------------|---------------|--|--|
|                  | Clearance    | C3            |  |  |
|                  | Bore Size d  | 12 mm         |  |  |
|                  | Features     | Open          |  |  |
|                  | Bearing Type | Standard DGBB |  |  |
|                  |              |               |  |  |

| Dimensions - |                      |       |  |  |  |
|--------------|----------------------|-------|--|--|--|
|              | Outside Diameter D   | 37 mm |  |  |  |
|              | Outside Ring Width B | 12 mm |  |  |  |
| (†           | adius Rs min         | 1 mm  |  |  |  |

| Basic Load Ratings - |                          |        |  |  |  |
|----------------------|--------------------------|--------|--|--|--|
|                      | Cr - Dynamic Load Rating | 9700 N |  |  |  |
|                      | COr - Static Load Rating | 4200 N |  |  |  |