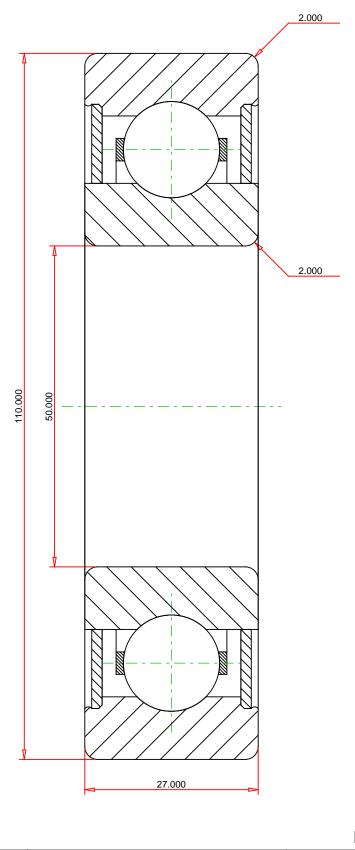

## <u>Specifications</u> | <u>Dimensions</u> | <u>Basic Load Ratings</u> | <u>Factors</u>

| Specifications – |              |               |  |  |  |
|------------------|--------------|---------------|--|--|--|
|                  | Clearance    | C3            |  |  |  |
|                  | Bore Size d  | 50 mm         |  |  |  |
|                  | Features     | Contact Seals |  |  |  |
|                  | Bearing Type | Standard DGBB |  |  |  |
|                  |              |               |  |  |  |

| Dimensions |                      |        |  |  |
|------------|----------------------|--------|--|--|
|            | Outside Diameter D   | 110 mm |  |  |
|            | Outside Diameter D   |        |  |  |
|            | Outside Ring Width B | 27 mm  |  |  |
|            | adius Rs min         | 2 mm   |  |  |

| Basic Load Ratings - |                          |         |  |  |  |
|----------------------|--------------------------|---------|--|--|--|
|                      | Cr - Dynamic Load Rating | 57500 N |  |  |  |
|                      | C0r - Static Load Rating | 35300 N |  |  |  |

| Fac | tors                   |           | - |
|-----|------------------------|-----------|---|
|     | Grease Reference Speed | 7200 rpm  |   |
|     | Oil Reference Speed    | 10000 rpm |   |
|     |                        |           |   |