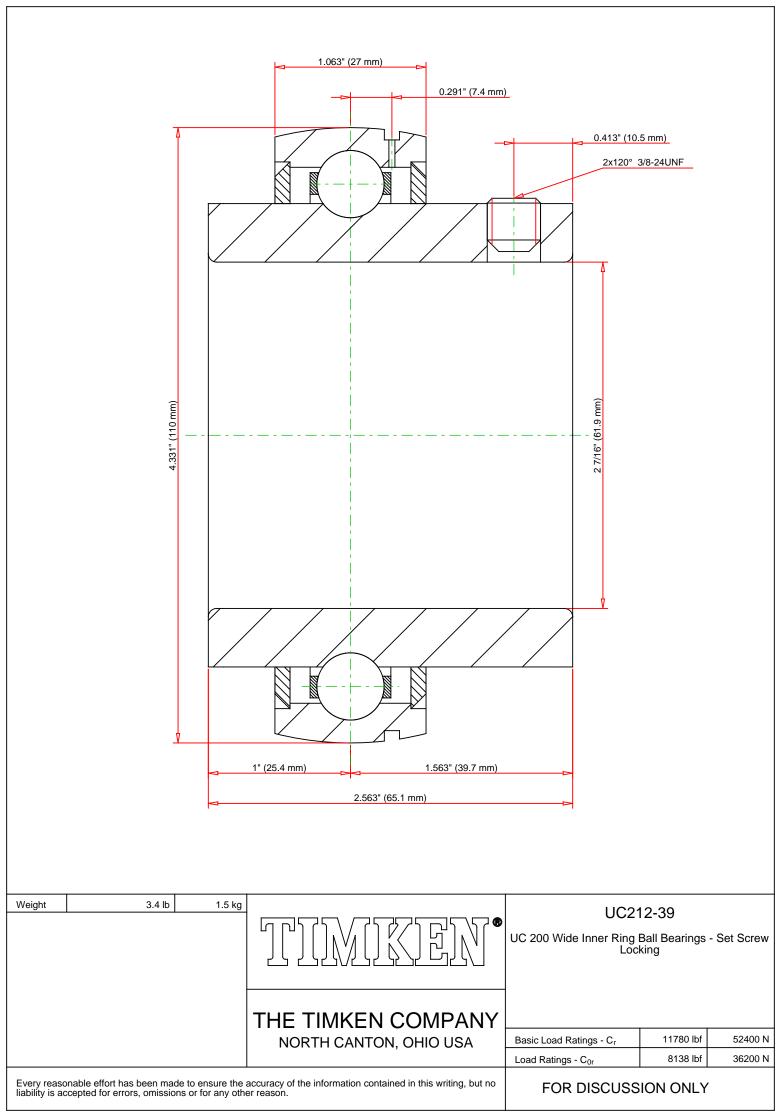

## Part Number UC212-39, UC 200 Wide Inner Ring Ball Bearings - Set Screw Locking

## Specifications | Dimensions | Basic Load Ratings

| Spe | cifications                    | -                       |
|-----|--------------------------------|-------------------------|
|     | Bore Type                      | Cylindrical bore        |
|     | Bearing Type                   | Ball Bearing            |
|     | Shaft Size d                   | 27/16 in                |
|     | Locking Device                 | Set Screw Locking       |
|     |                                |                         |
| Din | nensions                       | -                       |
| Din | nensions<br>Outside Diameter D | –<br>4.331 in<br>110 mm |
| Din |                                |                         |

| Groove Position C1           | 0.291 in<br>7.4 mm  |
|------------------------------|---------------------|
| Center of Bearing from End S | 1 in<br>25.4 mm     |
| Dimension S1                 | 1.563 in<br>39.7 mm |
| Set Screw Distance S2        | 0.413 in<br>10.5 mm |
| Set Screw Size               | 3/8-24UNF           |
| Number of Set Screws         | 2                   |
| Angle between Set Screws     | 120°                |
|                              |                     |

## **Basic Load Ratings**

| Static Load Rating  | 8138 lbf<br>36200 N  |  |
|---------------------|----------------------|--|
| Dynamic Load Rating | 11780 lbf<br>52400 N |  |