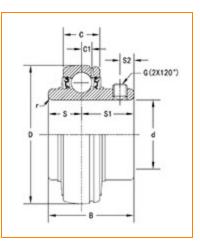

## Specifications | Dimensions | Basic Load Ratings

| Spe | cifications                    | -                       |
|-----|--------------------------------|-------------------------|
|     | Bore Type                      | Cylindrical bore        |
|     | Bearing Type                   | Ball Bearing            |
|     | Shaft Size d                   | 27/16 in                |
|     | Locking Device                 | Set Screw Locking       |
|     |                                |                         |
| Din | nensions                       | -                       |
| Din | nensions<br>Outside Diameter D | –<br>4.331 in<br>110 mm |
| Din |                                |                         |

| Groove Position C1           | 0.291 in<br>7.4 mm  |
|------------------------------|---------------------|
| Center of Bearing from End S | 1 in<br>25.4 mm     |
| Dimension S1                 | 1.563 in<br>39.7 mm |
| Set Screw Distance S2        | 0.413 in<br>10.5 mm |
| Set Screw Size               | 3/8-24UNF           |
| Number of Set Screws         | 2                   |
| Angle between Set Screws     | 120°                |
|                              |                     |